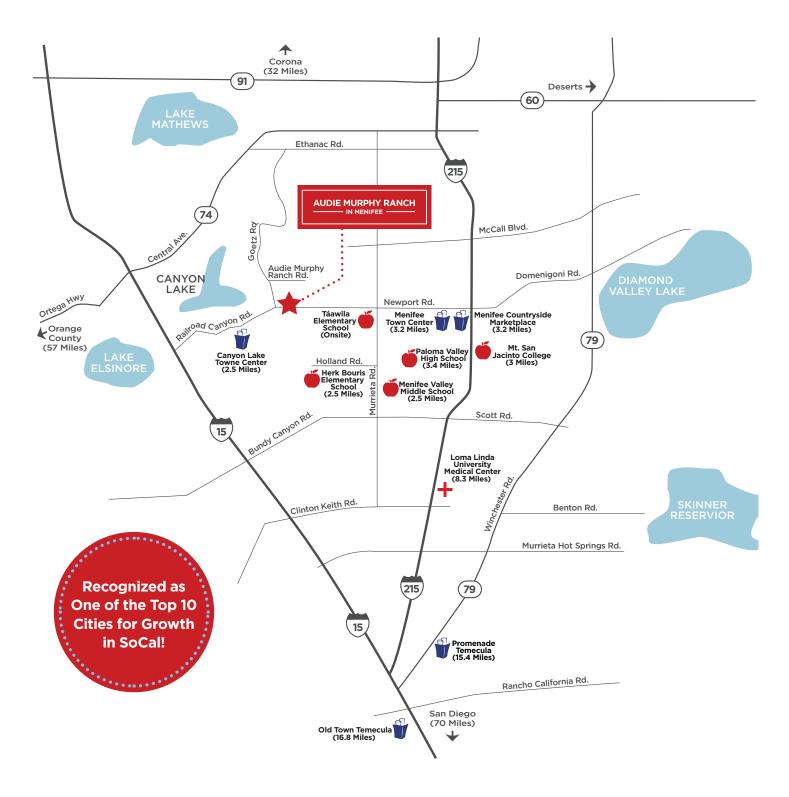

# RESORT LIVING IN MENIFEE'S PREMIER MASTER PLANNED COMMUNITY

Set amidst 1,100 rolling acres and surrounded by picturesque open space, Audie Murphy Ranch is a vibrant community filled with resort-style amenities, exciting community events and miles of trails and paseos that connect you with nature. This desirable Menifee address, recognized as one of the top 10 cities for growth in So Cal, puts you moments from everyday conveniences and top schools, including the brand-new onsite Elementary School.

Movies & Concerts in the Park ★ Easter Egg Hunt
Summer Pool Parties ★ Food Truck Events
Back to School Party ★ National Night Out ★ And More!

Just minutes from Audie Murphy Ranch, **Menifee Town Center** recently opened the first of many stores planned including Aldi Food Market, Sonic and Buffalo Wild Wings, and excitement continues to build for the planned 12-screen multiplex Krikorian and 22-lane bowling alley. **Menifee Countryside Marketplace** also offers a diverse selection of restaurants and specialty stores open and ready to enjoy!

#### **Top Schools Offer a Great Education**

Students have access to impressive public schools committed to providing a great education, including the new onsite Táawila Elementary School close to many of our new neighborhoods! Plus, charter school options are also available including the K-12 Santa Rosa Academy located right here in Menifee.

Onsite Táawila Elementary School ★ Herk Bouris Elementary School Menifee Valley Middle School ★ Paloma Valley High School

From the rural beauty of home, your connection to business and leisure is never far. The I-15 and I-215 freeways put you conveniently close to major employment hubs, weekend escapes to the mountains and deserts, shopping, dining and so much more!