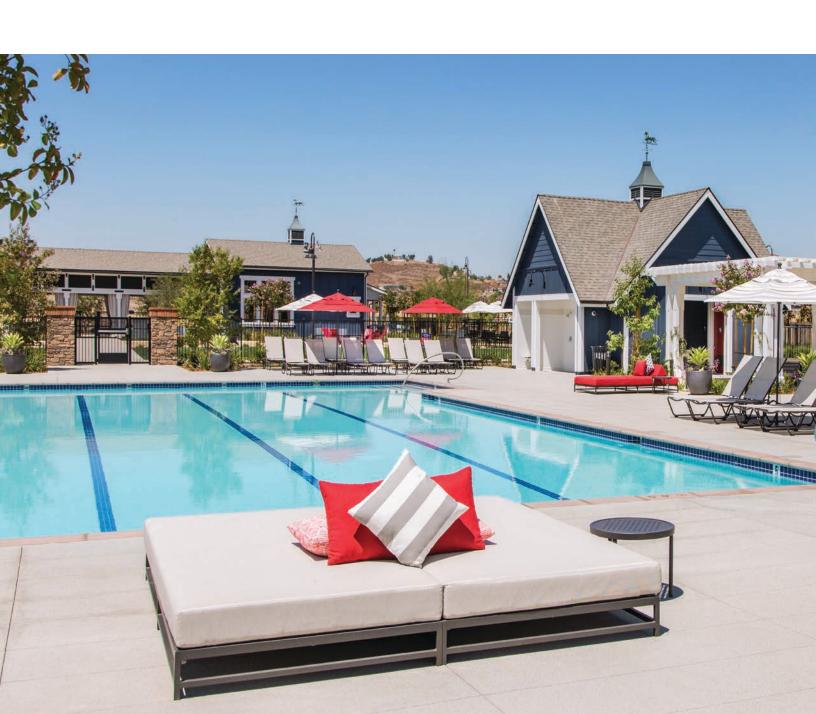

#### The Plunge

Jr. Olympic Swimming Pool ★ Children's Wading Pool Barbecues ★ Picnic Areas ★ Shade Structures

At Audie Murphy Ranch, the great life is just outside your door! Discover sparkling pools for hot summer days, amenity-filled parks for playing, 2.5 miles of scenic trails to explore and a private recreation center for birthday parties and social gatherings!