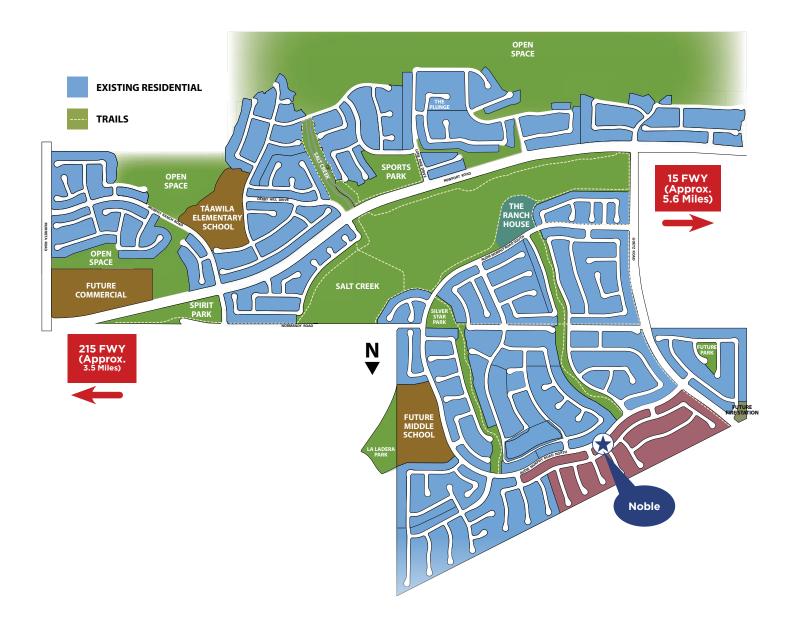

At Audie Murphy Ranch, the great life is just outside your door! Discover sparkling pools for hot summer days, amenity-filled parks for playing, 2.5 miles of scenic trails to explore and a private recreation center for birthday parties and social gatherings!

#### **Spirit Park**

Three Lighted Tennis Courts ★ Two Basketball Courts ★ Two Tot Lots

Shade Structures ★ Picnic Areas ★ Grass Areas ★ Memorial Garden ★ Walking Trails

### **Silver Star Park**

3.4 Acres ★ Full Size Basketball Court ★ Tot Lot ★ Turf/Grass Area Shade Pavilion with Picnic Tables

#### **Top Schools Offer a Great Education**

Students have access to impressive public schools committed to providing a great education, including the new onsite Táawila Elementary School close to many of our new neighborhoods! Plus, charter school options are also available including the K-12 Santa Rosa Academy located right here in Menifee.

#### **Noble**