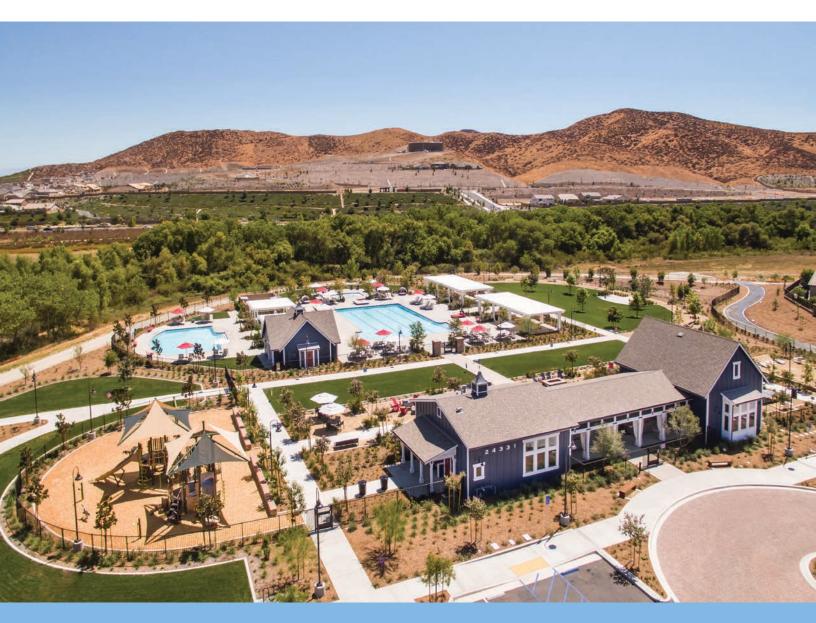

# RESORT LIVING IN MENIFEE'S PREMIER MASTER PLANNED COMMUNITY

Set amidst 1,100 rolling acres and surrounded by picturesque open space, Audie Murphy Ranch is a vibrant community filled with resort-style amenities, exciting community events and miles of trails and paseos that connect you with nature. This desirable Menifee address, recognized as one of the top 10 cities for growth in So Cal, puts you moments from everyday conveniences and top schools, including the brand-new onsite Elementary School.

At Audie Murphy Ranch, the great life is just outside your door! Discover sparkling pools for hot summer days, amenity-filled parks for playing, 2.5 miles of scenic trails to explore and a private recreation center for birthday parties and social gatherings!