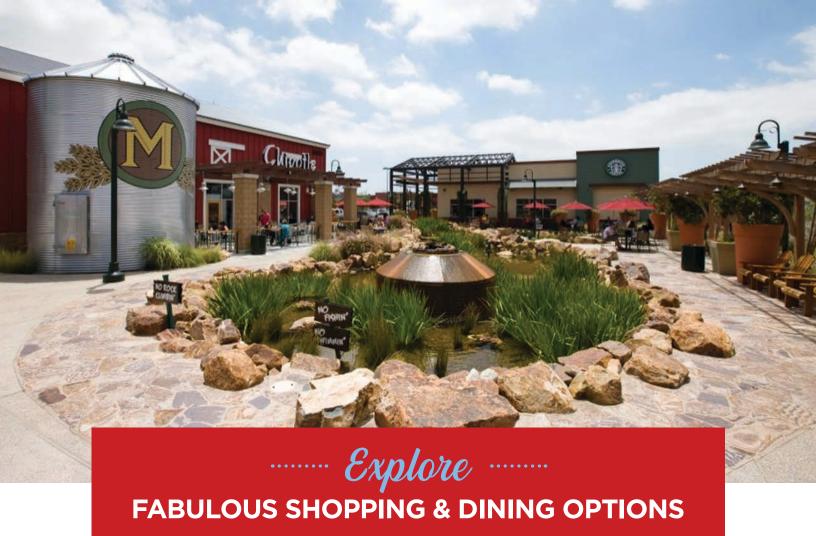

Movies & Concerts in the Park ★ Easter Egg Hunt
Summer Pool Parties ★ Food Truck Events
Back to School Party ★ National Night Out ★ And More!

Just minutes from Audie Murphy Ranch, **Menifee Town Center** recently opened the first of many stores planned including Aldi Food Market, Sonic and Buffalo Wild Wings, and excitement continues to build for the planned 12-screen multiplex Krikorian and 22-lane bowling alley. **Menifee Countryside Marketplace** also offers a diverse selection of restaurants and specialty stores open and ready to enjoy!